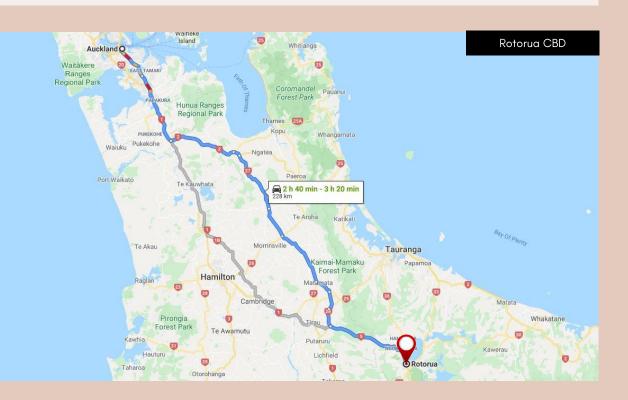

## DAY 1

**4pm:** Depart Auckland to head to Rotorua, drive time around 2 hours and 40 mins.

**7pm:** Check-in at Jet Park Hotel Rotorua where there will be a complimentary cheese platter waiting for you in your room. Have a cold beer or wine in Te Puru Café before you head into town to enjoy the many taste sensations at Eat Street.