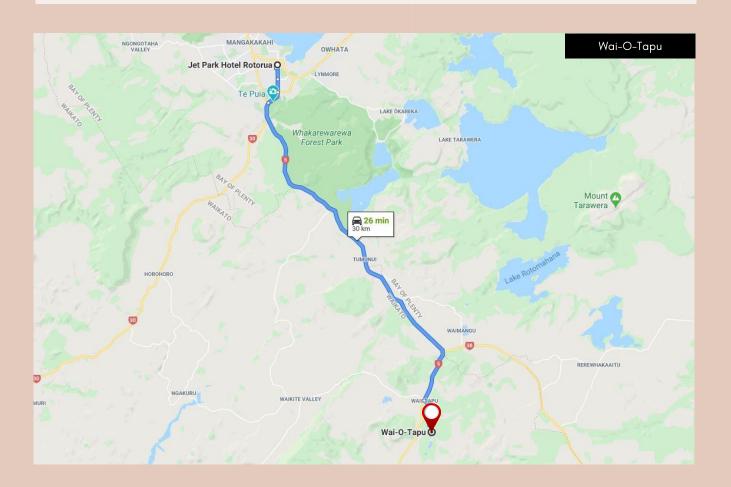

## DAY 3

**9am:** Good Morning! Fuel up and have breakfast at Te Puru Cafe before heading off.

**10.30am:** Explore the country's most colourful geothermal attraction and head over to Wai-O-Tapu, a 26min drive from the hotel. Book direct on their website and use promo code **JETPARK** to enjoy a 10% discount.