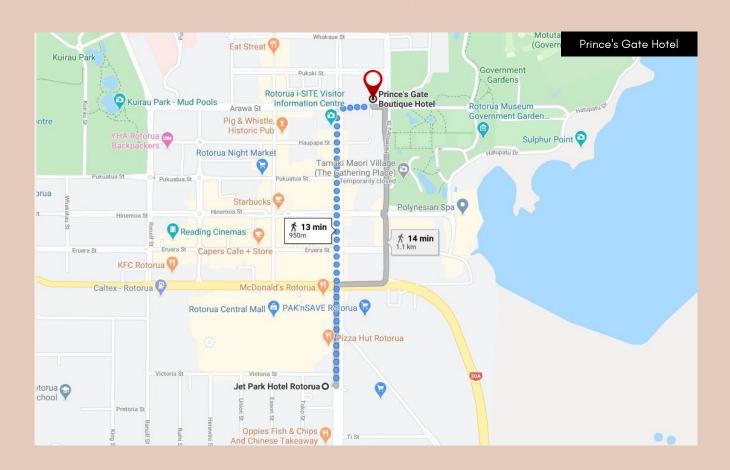

**12.30pm:** Explore the Government Garden and local museum. Immerse yourselves in the beauty of the gardens and rich history Rotorua has to offer.

**1pm:** Stroll across to the historical and boutique Prince's Gate Hotel for High Tea. Pinky's up!