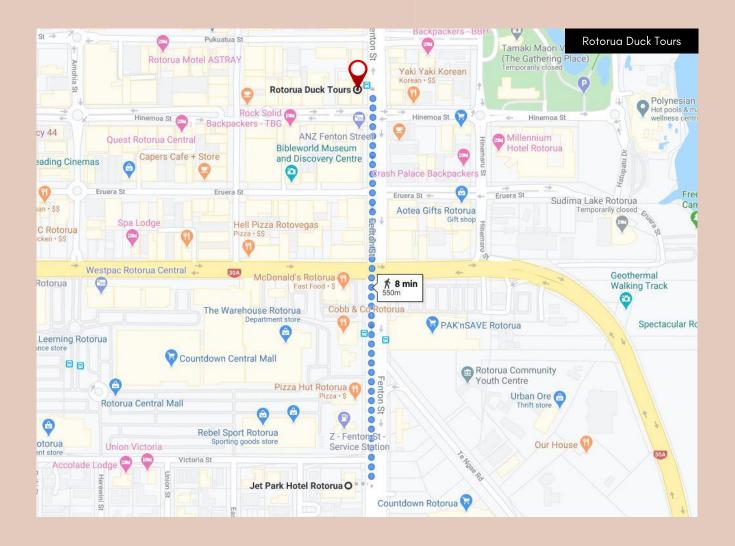

## DAY 2

**9-10am**: After a great night's sleep wake up to the delicious complimentary continental breakfast in Te Puru Café.

**10.30am**: It's time to explore Rotorua and what better way to start the day than with a Rotorua City & Lakes tour with Rotorua Duck Tours. This 90 minute tour visits 3 stunning lakes and a bird sanctuary. Enjoy a 5% discount. You can walk to the start of the tour from the hotel in just 7 minutes.