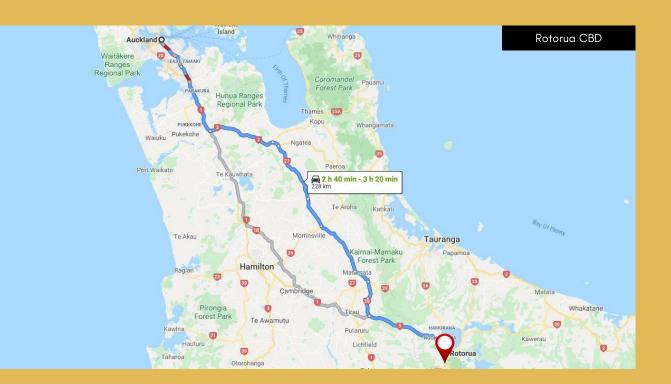

#### DAY 1

**4pm:** Depart Auckland to head to Rotorua, drive time around 2 hours and 40 mins.

**7pm:** Check-in at Jet Park Hotel Rotorua where there will be a complimentary cheese platter waiting for you in your room.