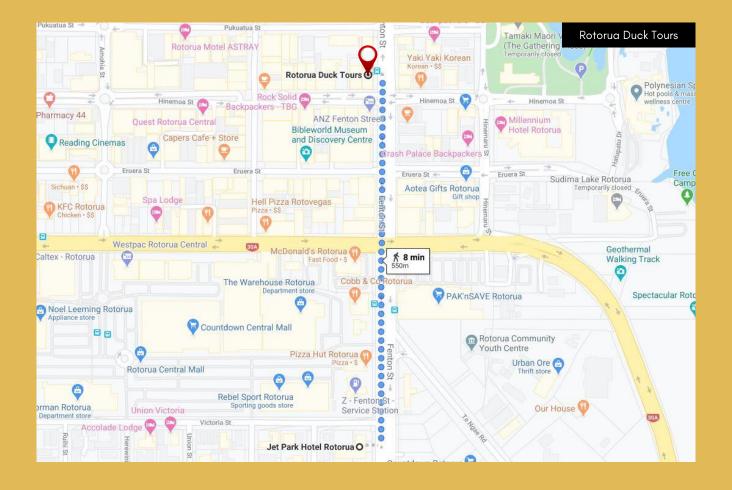

### DAY 2

**9-10am:** After a great night's sleep, wake up to the delicious complimentary continental breakfast in Te Puru Cafe.

**10.30am:** It's time to explore Rotorua and what better way to start the day than with a Rotorua City & Lakes tour with Rotorua Duck Tours. This 90 minute tour visits 3 stunning lakes and a bird sanctuary. Enjoy a 5% discount. You can walk to the start of the tour from the hotel in just 7 minutes.