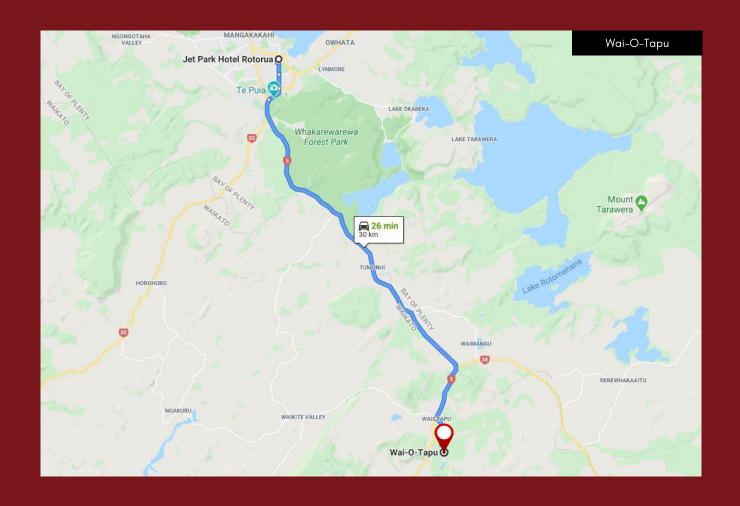

## DAY 2

**9-10am:** After a great night's sleep, wake up to the delicious complimentary continental breakfast in Te Puru Cafe.

**10.30am:** Explore the country's most colourful geothermal attraction and head over to Wai o Tapu, a 27min drive from the hotel. Book direct on their website and use promo code **JETPARK** to enjoy a 10% discount.