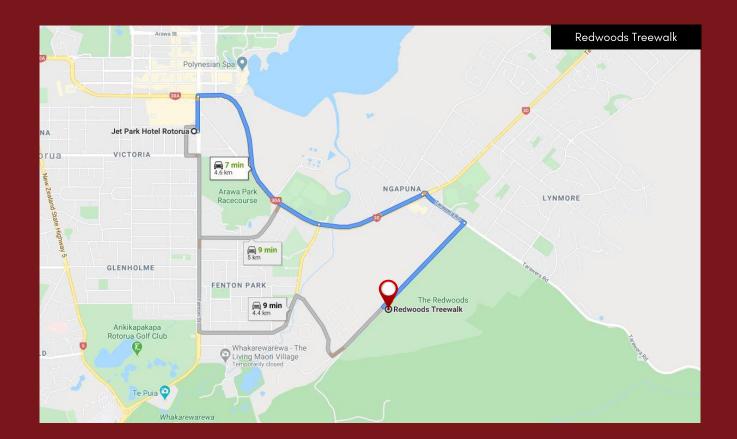

### DAY 3

**9am:** Good Morning! Fuel up and have breakfast at Te Puru Cafe before heading off.

**10.30am:** Head out for a quick stroll around the city and visit:

- The jetty across the Landing Cafe in Tarawera
- Kuirau Park Downtown
- Redwoods Tree Walk