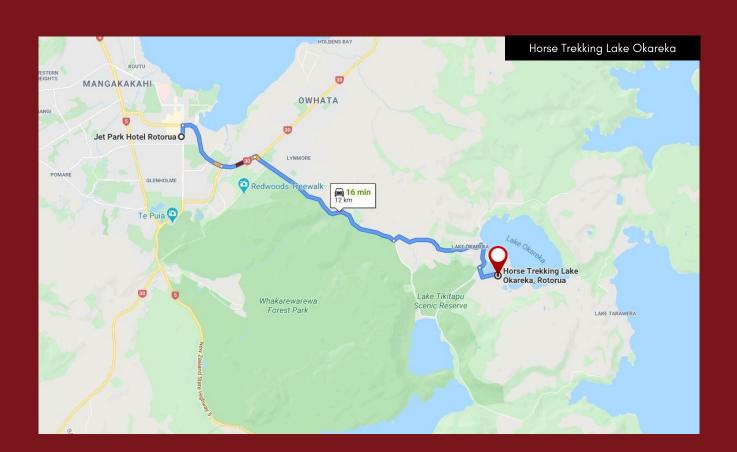

**12pm:** After the tour, stroll back to the hotel for a quick lunch of pizza and fries before heading off to your next adventure.

**2pm:** Try something new together and enjoy Horse Trekking Lake Okareka. Get 10% off their treks.