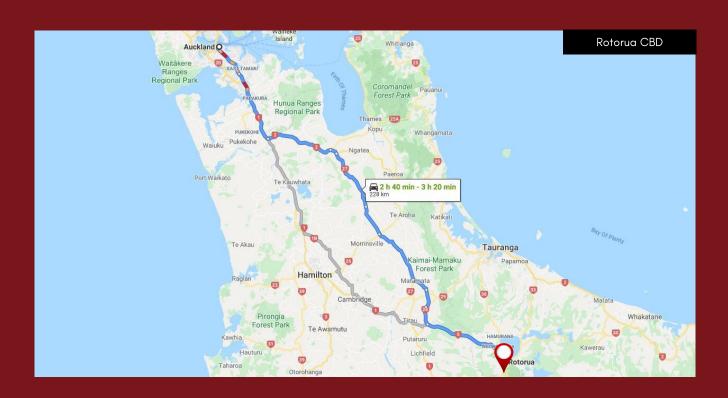

### DAY 1

**4pm:** Depart Auckland to head to Rotorua, drive time around 2 hours and 40 mins.

**7pm:** Check-in at Jet Park Hotel Rotorua where there will be a complimentary cheese platter waiting for you in your room.